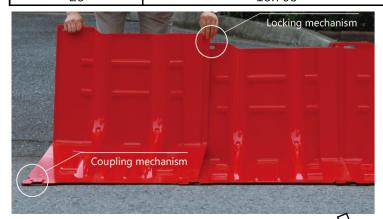

How to install the quick and easy flood barrier for home and garage door?

**QUICK & EASY!** 

Snap the boxes together, to form a temporary and removable wall of flood barrier.