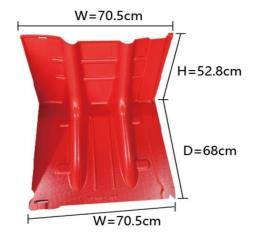

## Quick and easy flood barrier for home and garage door How many boxes you need and how to install

| Digges of boyes | Openining width of Flood Coope (motor) |
|-----------------|----------------------------------------|
| Pieces of boxes | Openining width of Flood Scene (meter) |
| 1               | 0.705                                  |
| 2               | 1.33                                   |
| 3               | 1.955                                  |
| 4               | 2.58                                   |
| 5               | 3.205                                  |
| 6               | 3.83                                   |
| 7               | 4.455                                  |
| 8               | 5.08                                   |
| 9               | 5.705                                  |
| 10              | 6.33                                   |
| 11              | 6.955                                  |
| 12              | 7.58                                   |
| 13              | 8.205                                  |
| 14              | 8.83                                   |
| 15              | 9.455                                  |
| 16              | 10.08                                  |
| 17              | 10.705                                 |
| 18              | 11.33                                  |
| 19              | 11.955                                 |
| 20              | 12.58                                  |
| 21              | 13.205                                 |
| 22              | 13.83                                  |
| 23              | 14.455                                 |
| 24              | 15.08                                  |
| 25              | 15.705                                 |

Quick and easy flood barrier for home and garage door consists of many single boxes below:

If the opening width of your garage door is 7 meters, you need 12 pcs of boxes, 12 meters need 20 pcs, 15 meters need 24 pcs, 15.5meters need 25pcs. Any opening width is available.